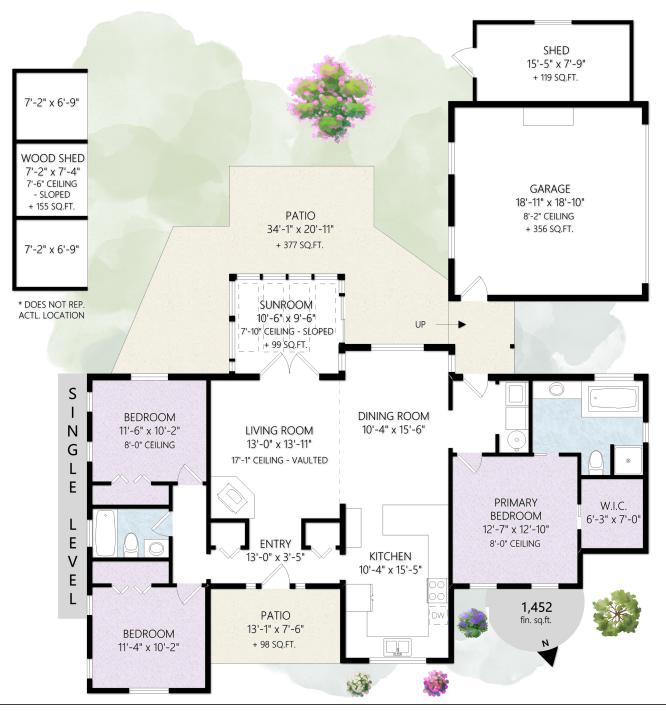

## Homes to fit Your Unique Lifestyle

http://XoxoHomes.Ca kimberlylegeard@gmail.com Office: (250) 388-5882

1846 Tominny Rd

 $\label{eq:shown} Shown \ \mbox{length} \ \mbox{and} \ \ \mbox{width} \ \ \mbox{dimensions} \ \ \mbox{are approximate}.$  Area sq.ft. is representative of the on-site measurements. (1" accuracy)

|              |       | Fin. Sq.Ft. | UnFin. Sq.Ft. | Total Sq.Ft. |
|--------------|-------|-------------|---------------|--------------|
| Garage       |       | 0           | 356           | 356          |
| Single Level |       | 1452        | 0             | 1452         |
|              | Total | 1452        | 356           | 1808         |